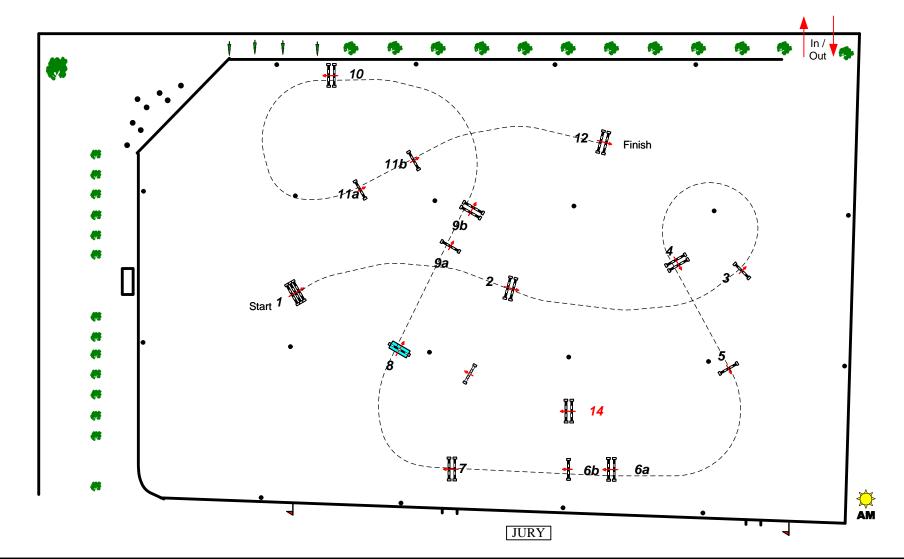

## North Amerian Arena

| Comp No.: 312         | Coril Holdings         | Competition with one jump-off | 08 June 2025                                         | Start: 0:00         |
|-----------------------|------------------------|-------------------------------|------------------------------------------------------|---------------------|
| Table: A              | Speed: 350 m/min       | Obstacles:                    | 1st Jump-off: <mark>2-3-4-14-9a-9b-10-11a-12.</mark> | 2nd Jump-off:       |
| National RG:          | Length: 460 m          | Efforts:                      | Length: 340 m                                        | Length: 0 m         |
| FEI RG / Art. 238.2.2 | 2 Time allowed: 79 sec | Penalty sec:                  | Time allowed: 59 sec                                 | Time allowed: 0 sec |
| Height: 1.30 m        | Time limit: 158 sec    | Closed combination:           | Time limit: 118 sec                                  | Time limit: 0 sec   |

Course Design Tom Holden Maxime Goos